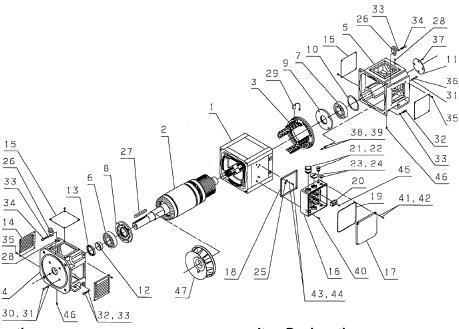

|      | 30, 31) 40 (32, 33                              |      |                                            |
|------|-------------------------------------------------|------|--------------------------------------------|
| lten | nDesignation                                    | Iten | nDesignation                               |
| 1    | Stator with winding                             | 25   | Grounding lug                              |
| 2    | Rotor with winding                              | 26   | Lifting eyelet                             |
| 3    | Brush bridge, Complete (without carbon brushes) | 27   | Feather key                                |
| 4    | End plate DE                                    | 28   | Lubrication nipple                         |
| 5    | End plate NDE                                   | 29   | Carbon brush                               |
| 6    | Bearing DE                                      | 30   | Screw for bearing cover DE                 |
| 7    | Bearing NDE                                     | 31   | Sealing disc for item 30 and 36            |
| 8    | Bearing cover DE                                | 32   | Screw for end plate without lifting eyelet |
| 10   | Bearing balancing ring NDE                      | 33   | Screw for cover plate                      |
| 11   | Sealing cover                                   | 34   | Screw for end plate with lifting eyelet    |
| 12   | Inner ring DE                                   | 35   | Screw for cover plate                      |
| 13   | Shaft seal ring DE                              | 36   | Screw for bearing cover NDE                |
| 14   | Cover plate. Air outlet                         | 37   | Screw for sealing cover NDE                |
| 15   | Cover plate, closed                             | 38   | Screw for brush bridge                     |
| 16   | Terminal box                                    | 39   | Spring washer for item 38                  |
| 17   | Terminal box cover                              | 40   | Screw for terminal box                     |
| 18   | Seal terminal box                               | 41   | Screw for terminal box cover               |
| 19   | Seal terminal box cover                         | 42   | Lock washer for item 41                    |
| 20   | Auxiliary terminal box                          | 43   | Screw for grounding lug                    |
| 21   | Cable gland for main terminal                   | 44   | Lock washer for item 43                    |
| 22   | Cable gland for auxiliary terminal              | 45   | Screw for auxiliary terminal box terminals |
| 23   | Dummy cable gland for main terminal             | 46   | Locking screw                              |
| 24   | Dummy cable gland for auxiliary terminal        | 47   | Fan wheel (only with intrinsic cooling)    |

Figure 1 - Exploded view